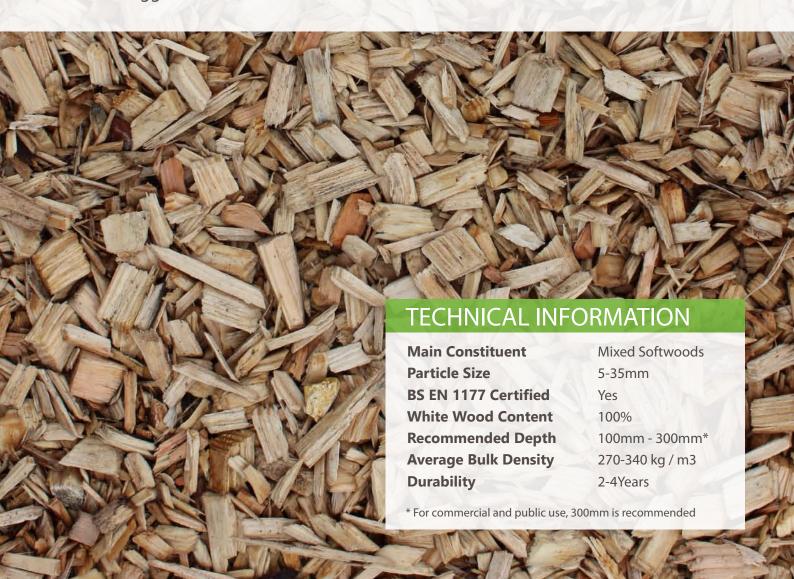

Softwood play grade chip is a fully certified and tested playground safety surface to BSEN 1177 2008 standards. It is a natural creamy colour and made from 100% British softwood. A popular choice in play grounds and local authority installations due to its keen pricing and clean appearance; making this a trusted economic alternative to play barks. Softwood chip is sourced from saw mills across the country and goes through a rigorous screening process to remove the products fines and dangerous oversized material.