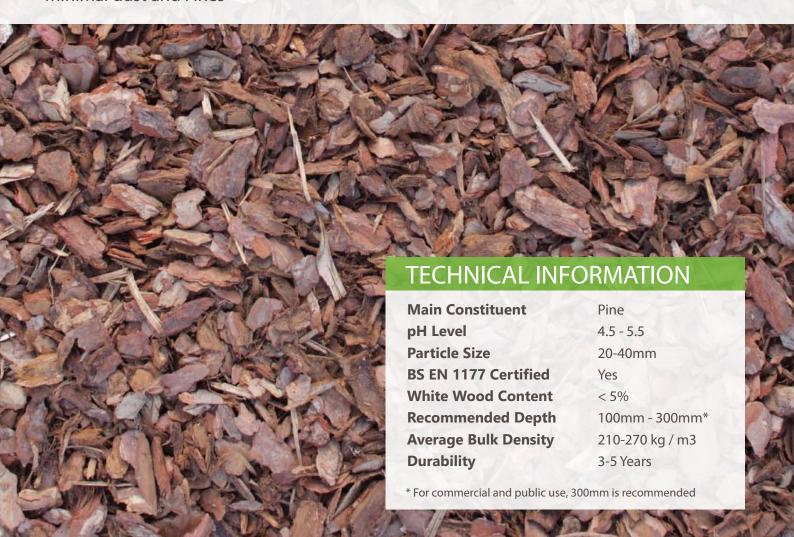

Our 20-40mm sized pine play area bark chippings are fully certified to BSEN 1177 2008 and are commonly used in public installations by local authorities nationwide. Pine Play Bark is a rich, colourful and attractive bark with non staining and frost resistant properties. Pine's unique properties make it free draining and easily maintainable. As well as being a top quality play grade product, Pine Play Bark is also among the highest performing bark mulch on the market making it ideal for beds and borders, with ericacious plants specifically enjoying it's natural low pH level.