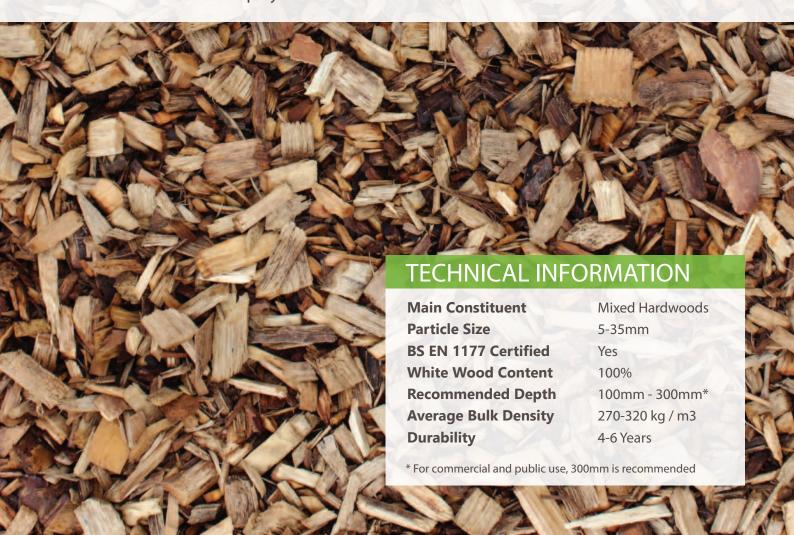

## HARDWOOD PLAY GRADE CHIP

Hardwood play grade chips are a fully playground certified product to BSEN 1177 2008 standards. They are light to chestnut brown in colour and are made from 100% British hardwoods. It is a very popular choice in adventure play grounds and Local Authority installations, due to its durability and its attractive pricing, thus making this a great economic alternative to play bark chippings. It carries a great balance between appearance, durability and economy. Made from mixed sustainable hardwoods. An excellent choice for any busy outdoor play area.